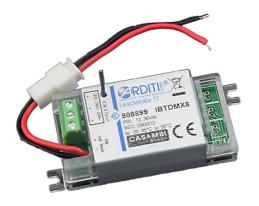

## Configurable Interface CASAMBI to DMX

Part no. 808899

to control luminaires or control gear with DMX signal input.

Any Questions?

ARDITI GmbH | Leischstraße 17 | 27432 Ebersdorf | info@arditi.de | www.arditi-gmbh.de