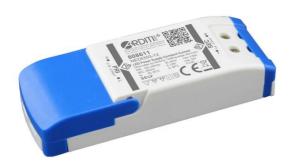

#### LED power supplies

LED power supply with constant current 12 W - independent, dimmable

Art. 808611 350mA Art. 808612 500mA

Art. 808613 700mA

Independent power supply with constant current output for high power LEDs.