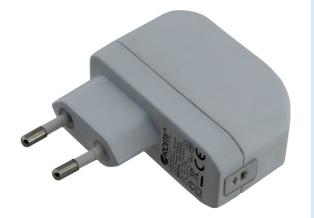

### LED plug power supply with constant voltage 12 Vdc 9 W

Art. 800736

Plug power supply with plug socket for loudspeaker connector.