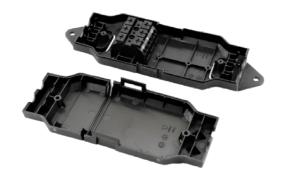

## Installation box for CASAMBI actuators

Art. 800659

With terminal block.

Size: **207 x 66 x 30 mm** 