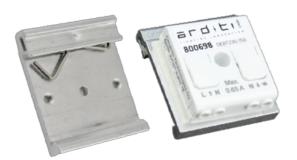

#### **DIN-rail adapter small**

Art. 808977

Adhesive pads are included

in the delivery.

Built-in device (picture 2, item no. 800698) is for illustration purposes only and is not included in the delivery.

Size: 40 x 45 mm