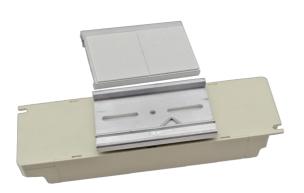

### DIN-Tragschienen-Adapter groß

Art. 808975

Adhesive pads are included in the

delivery.

Power supply (Picture 2) is for illustration purposes only and is not included in the delivery.

Size: 75 x 45 mm