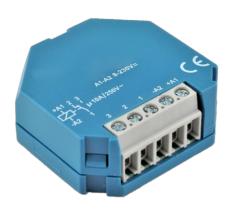

## Electronic switching relay 10 A / 230 Vac

Artikelnr. 808942

1 changeover contact, with screw terminals

Size: 45 x 45 x 18 mm