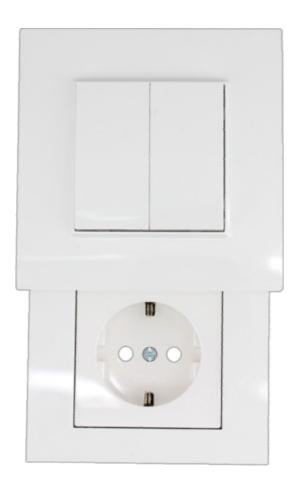

You recently have also been able to get to know our anthracite conversion sets for this wall switches (remote insert required).

Part no. 808922

Part no. 808924

Part no. 808994

Part no. 808923

Now we have added the same wall switch with a socket behind it to our range: The wall switch is also battery-free and works with its 4 push buttons like the article 808924.

The difference: when pushing the frame, the wall switch slides upwards and releases the conventional socket.

## This wall switch is available:

with an F socket:

Part no. 808693

with a J socket:

Part no. 808694

with an E socket:

Part no. 808695

with a G socket: